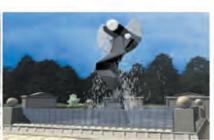

In the distance, the uniquely stimulating and sensual solar powered water feature provides a focal point within the enclave and again features doves on gently swaying branches through cascades of mist spray which creates an overall ambience of beauty and spirituality. Welters pro-active and innovative design team has been able to continue this theme throughout their range of spiritual artwork including the Mother and Baby sculpture and Stairway to Heaven water feature as pictured below.

Mother and Baby water feature