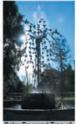

In the distance, the uniquely stimulating and sensual solar powered water feature provides a focal point within the enclave and again features doves on gently swaying branches through cascades of mist spray which creates an overall ambience of beauty and spirituality. Welters pro-active and innovative design team has been able to continue this theme throughout their range of spiritual artwork including the Mother and Baby sculpture and Stairway to Heaven water feature as pictured below.

Mother and Baby water feature