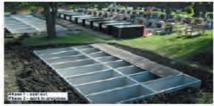

#### **GRAVE EXTENSION RINGS**

Can be lifted manually into place and is a Local Authority

Cemetery Order compliant solution for any shallow grave or as an alternative to a brick or block vault. Simply build up with enough sections to give the required depth, seal together and seal a set of lids on after interment which will then form the foundation for a memorial.

#### LID SETS

Eight part interlocking 3" thick reinforced hand applied lid set to cover extension rings.

£94.95 per set

or £89.95 per set for 10 sets or more

INDIVIDUAL MULTI DEPTH BURIAL CHAMBER INSTALLATION WORK NATIONALLY IN ANY LOCATION AT UNBEATABLE PRICES (INDIVIDUAL INSTALLATIONS - POA). FULL DESIGN, BUILD AND ARCHITECTURAL SERVICES AVAILABLE FOR LARGE SCHEMES WITH A FULL UNDERSTANDING OF ALL CULTURAL, PRACTICAL AND LEGAL REQUIREMENTS.