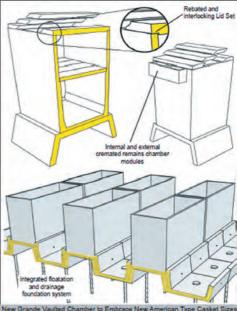

New Grande Vaulted Chamber to Embrace New American Type Casket Size: Full Details Available - Fully Protected by a UK Patent Application

Email a request for specialist information concerning the welters® Grand Customised Burial Crypts - burialcrypts@welters-worldwide.com