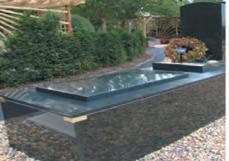

#### April 2009

Old common grave section regeneration/re-use, north London

Welters are successfully regenerating and extending the life of cemeteries nationwide with their unique ability to create fixed price cost effective, legal and architecturally sensitive enhanced service provision options in these specialised ground conditions, over old common sections and often below water tables. The technology and procedures are continually being developed to ensure that Local Authorities can provide a reliable service provision with confidence on a fully installed fixed price framework basis selecting from a "menu" of above and below ground options complete with memorialisation.

Lancaster Baby and Child Memorial Garden scheme

A combination of below ground chambers has made multi interment options possible for this Authority, providing both communal burial with horizontal and vertical dividers within the chambers, and individual one piece child chambers for private pre-purchase. The scheme also includes a secure keepsakes building with cremated remains interment alter, and cremated remains interment and memorial options throughout. The beautiful centre feature is being created from sustainable UK harvested mature hardwood. Dedication is planned for Summer 2009.