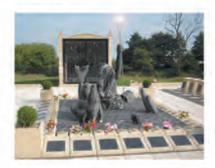

In the distance, the uniquely stimulating and sensual solar powered water feature provides a focal point within the enclave and again features doves on gently swaying branches through cascades of mist spray which creates an overall ambience of beauty and spirituality. Welters pro-active and innovative design team has been able to continue this theme throughout their range of spiritual artwork including the Mother and Baby sculpture and Stairway to Heaven water feature as pictured below.

Mother and Baby water feature