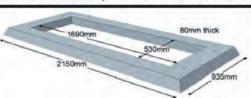

#### **GRAVE EXTENSION RINGS**

Can be lifted manually into place and is a Local Authority

Cemetery Order compliant solution for any shallow grave or as an alternative to a brick or block vault. Simply build up with enough sections to give the required depth, seal together and seal a set of lids on after interment which will then form the foundation for a memorial.

£84.95 each or £79.95 each for 10 or more