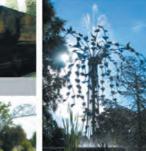

#### welters Press Release

NEW DESIGN INNOVATION within the welters Cemetery Village® family of enclave elements - providing sanctuary from the abrasions of the often unpleasant and unsolicited urban and city-scape frenzy.

The AVENUE of whispering subtle chimes through nature's breath affords solace and harmony throughout the AVENUE of tranquillity.

Each sculptured blade, reaching ever skywards is as individual and uplifting as the rolling carpet of glorious wild flowers from which they emerge. Individual and communal memorial and inscription schemes compliment the artistry of the architecture whilst providing the income stream essential to project realisation.

The AVENUE in this illustration above approaches the beautiful welters Portico of Peace® featuring a flowing canopy of leaves with doves in flight. This has proven to be a widely appreciated piece of Cemetery Village® feature work.

In the distance, the uniquely stimulating and sensual solar powered water feature provides a focal point within the enclave and again features doves on gently swaying branches through cascades of mist spray which creates an overall ambience of beauty and spirituality. Welters pro-active and innovative design team has been able to continue this theme throughout their range of spiritual artwork including the Mother and Baby sculpture and Stairway to Heaven water feature as pictured below.

Mother and Baby water feature