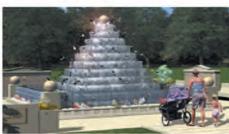

In the distance, the uniquely stimulating and sensual solar powered water feature provides a focal point within the enclave and again features doves on gently swaying branches through cascades of mist spray which creates an overall ambience of beauty and spirituality. Welters pro-active and innovative design team has been able to continue this theme throughout their range of spiritual artwork including the Mother and Baby sculpture and Stairway to Heaven water feature as pictured below.