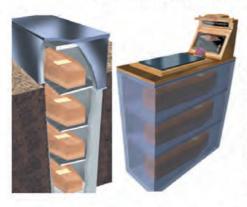

#### **GRAVE EXTENSION RINGS**

Can be lifted manually into place and is a Local Authority

Cemetery Order compliant solution for any shallow grave or as an alternative to a brick or block vault. Simply build up with enough sections to give the required depth, seal together and seal a set of lids on after interment which will then form the foundation for a memorial.

£84.95 each or £79.95 each for 10 or more

#### LID SETS

Eight part interlocking 3" thick reinforced hand applied lid set to cover extension rings.

£94.95 per set

or £89.95 per set for 10 sets or more

INDIVIDUAL MULTI DEPTH BURIAL CHAMBER INSTALLATION WORK NATIONALLY IN ANY LOCATION AT UNBEATABLE PRICES (INDIVIDUAL INSTALLATIONS - POA). FULL DESIGN, BUILD AND ARCHITECTURAL SERVICES AVAILABLE FOR LARGE SCHEMES WITH A FULL UNDERSTANDING OF ALL CULTURAL, PRACTICAL AND LEGAL REQUIREMENTS.