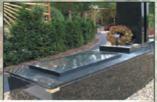

In the distance, the uniquely stimulating and sensual solar powered water feature provides a focal point within the enclave and again features doves on gently swaying branches through cascades of mist spray which creates an overall ambience of beauty and spirituality. Welters pro-active and innovative design team has been able to continue this theme throughout their range of spiritual artwork including the Mother and Baby sculpture and Stairway to Heaven water feature as pictured below.

Mother and Baby water feature