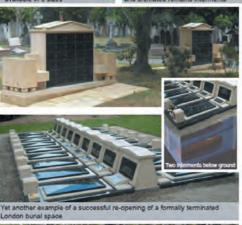

welters® have also successfully re-opened Hanwell Cemetery for Westminster City Council, showing their unique abilities, products and services on a rolling programme under the Cemetery Village® livery, to revitalise the Burial Authority whilst securing the future of the inner city locations for the local communities.