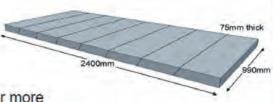

#### LID SETS

Eight part interlocking 3" thick reinforced hand applied lid set to cover extension rings.

£94.95 per set

or £89.95 per set for 10 sets or more

INDIVIDUAL MULTI DEPTH BURIAL CHAMBER INSTALLATION WORK NATIONALLY IN ANY LOCATION AT UNBEATABLE PRICES (INDIVIDUAL INSTALLATIONS - POA). FULL DESIGN, BUILD AND ARCHITECTURAL SERVICES AVAILABLE FOR LARGE SCHEMES WITH A FULL UNDERSTANDING OF ALL CULTURAL, PRACTICAL AND LEGAL REQUIREMENTS.

All prices plus VAT and delivery at cost. More information available on request. Please call to order on 08702 416 422.

100mm thick

050mm

870mm