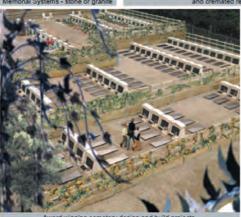

#### welters organisation worldwide

Another project is well under way and due for completion in December in the award winning Wood Green Cemetery in welters® design. North London. manufacture and full installation of 104 welters® double interment chambers. complete with classic 900 type memorial systems, including all civil engineering and drainage. Scheme design features include multi terracing and steps using galvanised steel columns and oak sleeper retaining walls and the distinctive signature welters® 'doves and leaves' galvanised steel hand railing fence. The scheme is a final phase to complete a very successful multi phase programme for the cemetery since we established the Cemetery Village® concept in it.