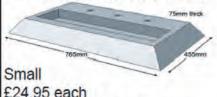

#### MEMORIAL FOUNDATION PLATES

or £19.95 each for 10 or more

Large £29.95 each or £24.95 each for 10 or more